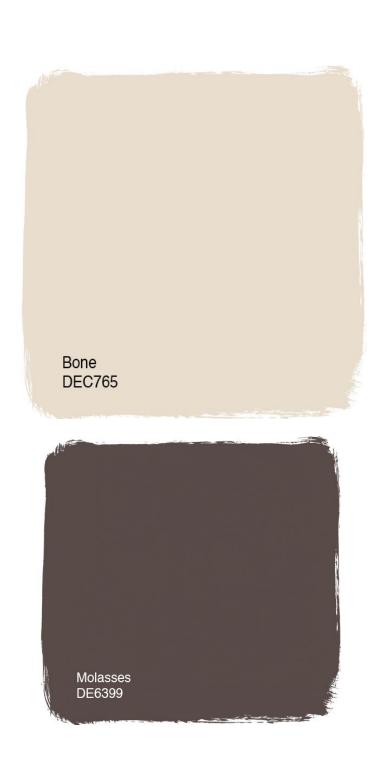

#### Pine Mountain Lakes

March 4th, 2024

| Scheme | Body                     | Trim                  | Accent                 |
|--------|--------------------------|-----------------------|------------------------|
| 1      | DEC 720 Cliff's View     | DEW 329 Wax Wing      | DET 595 Rhythm & Blues |
| 2      | DE 6230 Center Ridge     | DET 637 Seagull Wail  | DE 6257 Battle Harbor  |
| 3      | DE 6243 Union Springs    | DEC 765 Bone          | DE 6399 Molasses       |
| 4      | DET 624 Sorrel Felt      | DEW 340 Whisper       | DE 6041 Missing Link   |
| 5      | DET 512 Whale Watching   | DET 621 Palomino Pony | DE 6279 Armored Steel  |
| 6      | DEC 766 Steveareno Beige | DET 631 Cocoa Powder  | DE 6042 Bear In Mind   |
| 7      | DEC 759 Hickory          | DEC 773 Heather       | DE 6278 Stone Creek    |
| 8      | DE 6213 Fine Grain       | DEC 750 Bison Beige   | DET 443 Red Maple Leaf |
| 9      | DET 617 Winter Morn      | DE 6362 Storm Cloud   | DET 613 Coal Miner     |
| 10     | DE 6221 Flintstone       | DEC 774 Shady         | DEGR30 Shaggy Dog      |
| 11     | DE 6172 Bungalow Taupe   | DEW 341 Swiss Coffee  | DE 6118 Sandpit        |
| 12     | DEC 770 Drifting         | DET 626 Metal Fringe  | DE 6342 Blue Steel     |

Presented By: Dunn-Edwards Paints

Actual colors may vary slightly from printed renderings

Union Springs DE6243

Presented By: Dunn-Edwards Paints

Actual colors may vary slightly from printed renderings.

Whisper DEW340