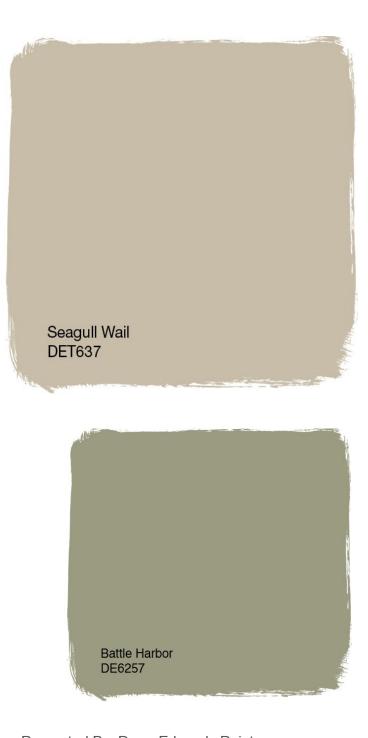

#### Pine Mountain Lakes

March 4th, 2024

| Scheme | Body                     | Trim                  | Accent                 |
|--------|--------------------------|-----------------------|------------------------|
| 1      | DEC 720 Cliff's View     | DEW 329 Wax Wing      | DET 595 Rhythm & Blues |
| 2      | DE 6230 Center Ridge     | DET 637 Seagull Wail  | DE 6257 Battle Harbor  |
| 3      | DE 6243 Union Springs    | DEC 765 Bone          | DE 6399 Molasses       |
| 4      | DET 624 Sorrel Felt      | DEW 340 Whisper       | DE 6041 Missing Link   |
| 5      | DET 512 Whale Watching   | DET 621 Palomino Pony | DE 6279 Armored Steel  |
| 6      | DEC 766 Steveareno Beige | DET 631 Cocoa Powder  | DE 6042 Bear In Mind   |
| 7      | DEC 759 Hickory          | DEC 773 Heather       | DE 6278 Stone Creek    |
| 8      | DE 6213 Fine Grain       | DEC 750 Bison Beige   | DET 443 Red Maple Leaf |
| 9      | DET 617 Winter Morn      | DE 6362 Storm Cloud   | DET 613 Coal Miner     |
| 10     | DE 6221 Flintstone       | DEC 774 Shady         | DEGR30 Shaggy Dog      |
| 11     | DE 6172 Bungalow Taupe   | DEW 341 Swiss Coffee  | DE 6118 Sandpit        |
| 12     | DEC 770 Drifting         | DET 626 Metal Fringe  | DE 6342 Blue Steel     |