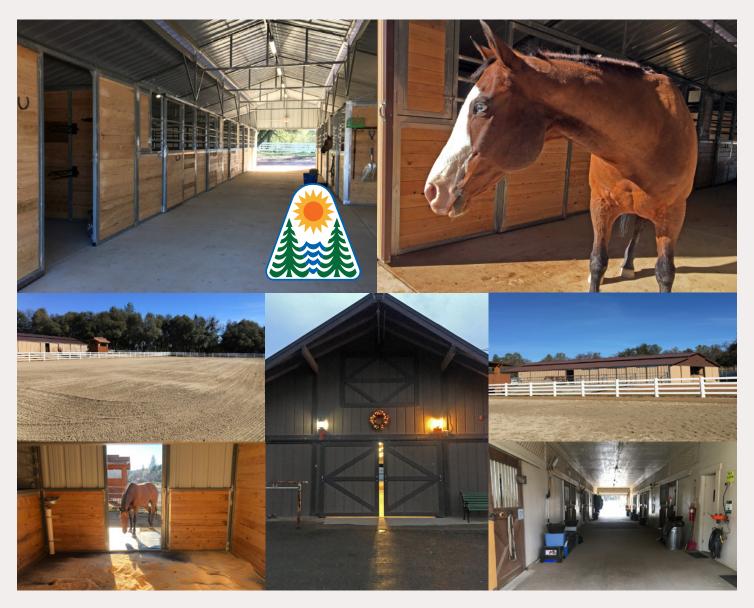

#### BARN FEATURES

- Fly spray system throughout barns
- Automatic Waterers
- Feeder for hay and grain
- Tack room and tack lockers
- Spacious 12' x 24' turnouts attached to stalls with 12' of paddock sand for good drainage
- Spacious 12' x 12' stalls in Barn 2
- Stall cleaned 7 days a week
- Daily turnout for horses (weather permitting)

#### **FACILITY FEATURES**

- Beautiful 10 acre facility with efficient and excellent layout
- Two stunning barns
- Stunning and fully landscaped lawn and picnic area.
- 100' x 200' all-weather outdoor arena groomed frequently for riding
- 2 Round Pens
- Spacious turnout pastures
- Staff on-site 7 days a week
- Equestrian Center Manager available 5 days a week