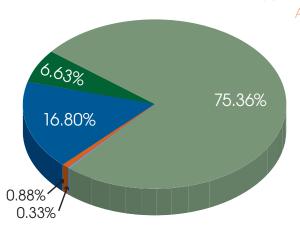

### Question 16:

**Shooting Range:** Overall, how would you rate this amenity as a whole (quality, completeness, etc)?

| Answer Choices             | Resp   | onses |
|----------------------------|--------|-------|
| Excellent                  | 6.63%  | 60    |
| Good                       | 16.80% | 152   |
| Poor                       | 0.88%  | 8     |
| Very Poor                  | 0.33%  | 3     |
| Unable to Rate - Don't Use | 75.36% | 682   |
| Total Responses            |        | 905   |