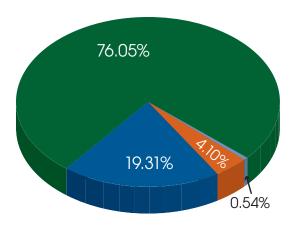

### **CRIME & CRIME PREVENTION**

| Answer Choices          |        | Responses |  |
|-------------------------|--------|-----------|--|
| VI – Very Important     | 76.05% | 705       |  |
| I – Important           | 19.31% | 179       |  |
| SI – Somewhat Important | 4.10%  | 38        |  |
| NI – Not Important      | 0.54%  | 5         |  |
| Total Responses         |        | 927       |  |