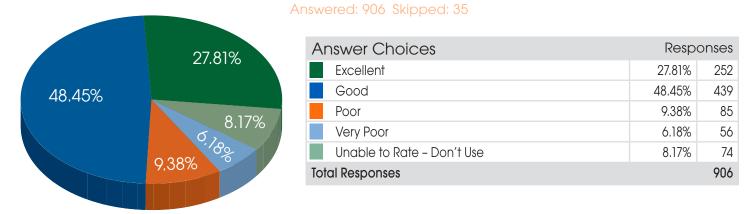

### Question 20:

Compost/Green Waste Facility: Overall, how would you rate this amenity as a whole (quality, completeness, etc)?

| Answered: | 900 | Skipped: | 41 |
|-----------|-----|----------|----|
|           |     |          |    |

| Answer Choices             | Resp   | onses |
|----------------------------|--------|-------|
| Excellent                  | 36.67% | 330   |
| Good                       | 41.89% | 377   |
| Poor                       | 1.56%  | 14    |
| Very Poor                  | 0.22%  | 2     |
| Unable to Rate – Don't Use | 19.67% | 177   |
| Total Responses            |        | 900   |