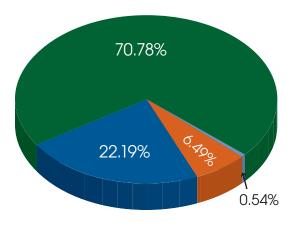

### **DEPARTMENT OF SAFETY**

| Answer Choices Res      |        | oonses |  |
|-------------------------|--------|--------|--|
| VI - Very Important     | 70.78% | 654    |  |
| I - Important           | 22.19% | 205    |  |
| SI – Somewhat Important | 6.49%  | 60     |  |
| NI – Not Important      | 0.54%  | 5      |  |
| Total Responses         |        | 924    |  |