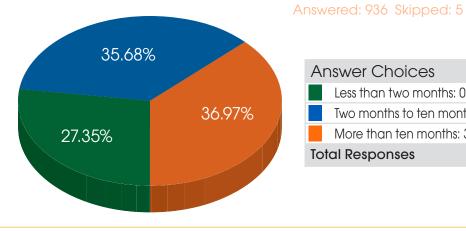

### Question 2:

How many days per year do you visit and/or live at PML?

| Answer Choices                           | Res    | ponses |
|------------------------------------------|--------|--------|
| Less than two months: 0 to 60 days       | 27.35% | 256    |
| Two months to ten months: 61 to 300 days | 35.68% | 334    |
| More than ten months: 301 to 365 days    | 36.97% | 346    |
| Total Responses                          |        | 936    |