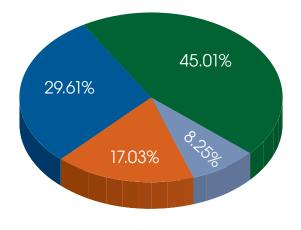

### **COMPOST AREA**

| Answer Choices Response |        | onses |
|-------------------------|--------|-------|
| VI - Very Important     | 45.01% | 415   |
| I - Important           | 29.61% | 273   |
| SI - Somewhat Important | 17.03% | 157   |
| NI – Not Important      | 8.35%  | 77    |
| Total Responses         |        | 922   |