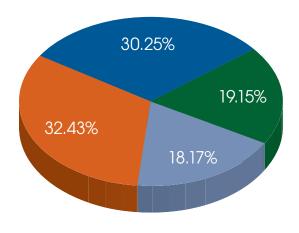

### LAKE LODGE

| Answer Choices          | es Responses |     |
|-------------------------|--------------|-----|
| VI - Very Important     | 19.15%       | 176 |
| I - Important           | 30.25%       | 278 |
| SI - Somewhat Important | 32.43%       | 298 |
| NI - Not Important      | 18.17%       | 167 |
| Total Responses         |              | 919 |