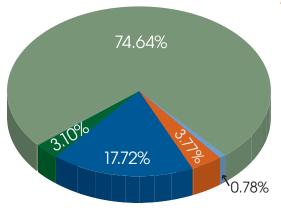

### Question 19:

**Campground**: Overall, how would you rate this amenity as a whole (quality, completeness, prices etc)?

Answered: 903 Skipped: 38

| Answer Choices             | Resp   | onses |
|----------------------------|--------|-------|
| Excellent                  | 3.10%  | 28    |
| Good                       | 17.72% | 160   |
| Poor                       | 3.77%  | 34    |
| Very Poor                  | 0.78%  | 7     |
| Unable to Rate – Don't Use | 74.64% | 674   |
| Total Responses            |        |       |