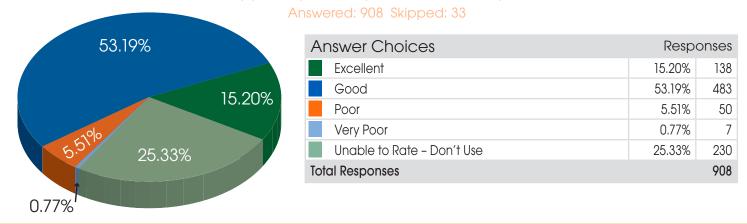

### Question 9:

**Fisherman's Cove**: Overall, how would you rate this amenity as a whole (quality, completeness, etc)?

|                    |         | Answered: 908 Skipped: 33  |        |       |
|--------------------|---------|----------------------------|--------|-------|
|                    | 48.57%  | Answer Choices             | Respo  | onses |
|                    |         | Excellent                  | 10.79% | 98    |
|                    | 10.700  | Good                       | 48.57% | 441   |
| 17%                | 10.79%  | Poor                       | 6.17%  | 56    |
| 6.17%              |         | Very Poor                  | 1.32%  | 12    |
|                    | 33.15%  | Unable to Rate – Don't Use | 33.15% | 301   |
|                    | 00.1070 | Total Responses            |        | 908   |
| Z <sub>1.32%</sub> |         |                            |        |       |