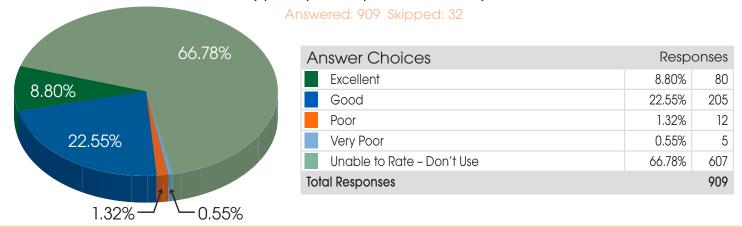

### Question 9:

**Fisherman's Cove**: Overall, how would you rate this amenity as a whole (quality, completeness, etc)?

|                    |         | Answered: 908 Skipped: 33  |        |       |
|--------------------|---------|----------------------------|--------|-------|
|                    | 48.57%  | Answer Choices             | Respo  | onses |
|                    |         | Excellent                  | 10.79% | 98    |
|                    | 10.700  | Good                       | 48.57% | 441   |
| 17%                | 10.79%  | Poor                       | 6.17%  | 56    |
| 6.17%              |         | Very Poor                  | 1.32%  | 12    |
|                    | 33.15%  | Unable to Rate – Don't Use | 33.15% | 301   |
|                    | 00.1070 | Total Responses            |        | 908   |
| Z <sub>1.32%</sub> |         |                            |        |       |