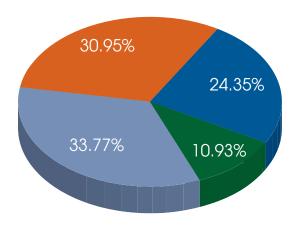

### **EQUESTRIAN CENTER / STABLES**

| Answer Choices          | Responses             |     |
|-------------------------|-----------------------|-----|
| VI - Very Important     | Very Important 10.93% |     |
| I – Important           | 24.35%                | 225 |
| SI - Somewhat Important | 30.95%                | 286 |
| NI - Not Important      | 33.77%                | 312 |
| Total Responses         |                       | 924 |