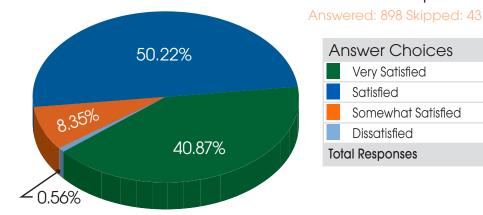

### Question 24:

The PMLA Maintenance Department works to keep all amenities, services, and association infrastructure in working condition. In addition to supporting our public/private amenities and services, other key elements they are involved with include: roads, common areas, green belts, gates, etc. Overall, how satisfied are you with the PMLA Maintenance Department?

| Answer Choices     | Resp   | onses |
|--------------------|--------|-------|
| Very Satisfied     | 40.87% | 367   |
| Satisfied          | 50.22% | 451   |
| Somewhat Satisfied | 8.35%  | 75    |
| Dissatisfied       | 0.56%  | 5     |
| Total Responses    |        | 898   |