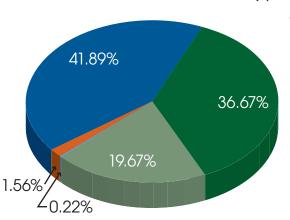

### Question 20:

Compost/Green Waste Facility: Overall, how would you rate this amenity as a whole (quality, completeness, etc)?

| Answered: | 900 | Skipped: | 41 |
|-----------|-----|----------|----|
|           |     |          |    |

| Answer Choices             | Resp   | onses |
|----------------------------|--------|-------|
| Excellent                  | 36.67% | 330   |
| Good                       | 41.89% | 377   |
| Poor                       | 1.56%  | 14    |
| Very Poor                  | 0.22%  | 2     |
| Unable to Rate – Don't Use | 19.67% | 177   |
| Total Responses            |        | 900   |