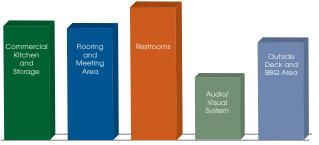

### Question 21:

The Lake Lodge is one of PMLA's oldest facilities, and is heavily used by the membership. It needs to be renovated soon. What do you consider to be the highest priority in the renovation of the Lake Lodge facility? Rank 1 to 5 with number 1 the highest priority

Answered: 809 Skipped: 132

Note: The number of respondents that chose each number per amenity is shown in gray. The total aggregate score for each option, creating the rankings for priority ranking, is shown in green and is represented by the graph seen at the top.

| Amenity                      | 1                     | 2                 | 3                 | 4             | 5               | Total | Score |
|------------------------------|-----------------------|-------------------|-------------------|---------------|-----------------|-------|-------|
| Commercial Kitchen & Storage | 27.65%<br>198         | 18.44%<br>132     | 18.16%<br>130     | 22.35%<br>160 | 13.41%<br>96    | 716   | 3.25  |
| Flooring and Meeting Area    | 1 <b>8.62%</b><br>132 | <b>22.71%</b> 161 | 30.18%<br>214     | 20.87%<br>148 | <b>7.62%</b> 54 | 709   | 3.24  |
| Restrooms                    | 27.32%<br>200         | <b>27.05%</b> 198 | <b>25.96%</b> 190 | 14.34%<br>105 | 5.33%<br>39     | 732   | 3.57  |
| Audio/Visual System          | 5.15%<br>38           | 8.67%<br>64       | 12.33%<br>91      | 22.49%<br>166 | 51.36%<br>379   | 738   | 1.94  |
| Outside Deck and BBQ Areas   | 24.84%<br>194         | 23.56%<br>184     | 15.88%<br>124     | 17.16%<br>134 | 18.57%<br>145   | 781   | 3.19  |