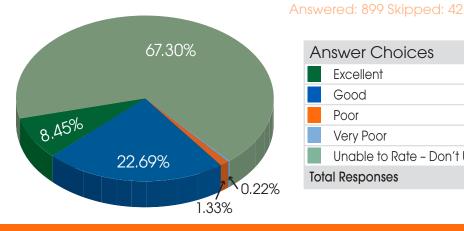

### Question 18:

**Equestrian Center/Stables:** Overall, how would you rate this amenity as a whole (quality, completeness, prices, etc)?

| A non-year Chairean        | Donn   | 00000 |
|----------------------------|--------|-------|
| Answer Choices             | Respo  | onses |
| Excellent                  | 8.45%  | 76    |
| Good                       | 22.69% | 204   |
| Poor                       | 1.33%  | 12    |
| Very Poor                  | 0.22%  | 2     |
| Unable to Rate – Don't Use | 67.30% | 605   |
| Total Responses            |        | 899   |