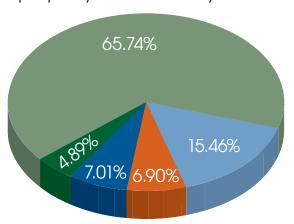

### Question 27:

The Association hired a Rental Coordinator to handle long and short-term rental property issues. Have you noticed an improvement in rental issues in our community?

Answered: 899 Skipped: 42

| Answer Choices                                                                         | Resp   | onses |  |
|----------------------------------------------------------------------------------------|--------|-------|--|
| Yes, issues with rental properties have significantly improved over the last 12 months | 4.89%  | 44    |  |
| Somewhat improved                                                                      | 7.01%  | 63    |  |
| Slightly improved                                                                      | 6.90%  | 62    |  |
| No improvement                                                                         | 15.46% | 139   |  |
| Don't know/Cannot rate                                                                 | 65.74% | 591   |  |
| Total Responses                                                                        |        |       |  |