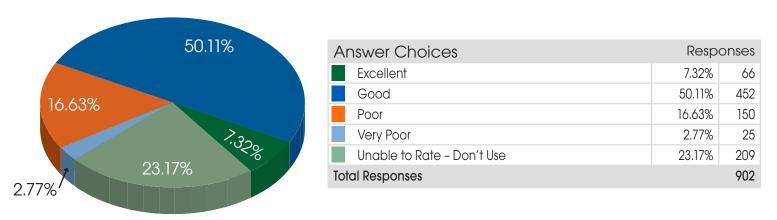

### Question 12:

**Swimming Pool**: Overall, how would you rate this amenity as a whole (quality, completeness, etc)?

|                                                                                                                                                                                                                                                                                                                                                                                                                                                                                                                                                                                                                                                                                                                                                                                                                                                                                                                                                                                                                                                                                                                                                                                                                                                                                                                                                                                                                                                                                                                                                                                                                                                                                                                                                                                                                                                                                                                                                                                                                                                                                                                                |        | Answered: 906 Skipped: 35  |           |     |  |
|--------------------------------------------------------------------------------------------------------------------------------------------------------------------------------------------------------------------------------------------------------------------------------------------------------------------------------------------------------------------------------------------------------------------------------------------------------------------------------------------------------------------------------------------------------------------------------------------------------------------------------------------------------------------------------------------------------------------------------------------------------------------------------------------------------------------------------------------------------------------------------------------------------------------------------------------------------------------------------------------------------------------------------------------------------------------------------------------------------------------------------------------------------------------------------------------------------------------------------------------------------------------------------------------------------------------------------------------------------------------------------------------------------------------------------------------------------------------------------------------------------------------------------------------------------------------------------------------------------------------------------------------------------------------------------------------------------------------------------------------------------------------------------------------------------------------------------------------------------------------------------------------------------------------------------------------------------------------------------------------------------------------------------------------------------------------------------------------------------------------------------|--------|----------------------------|-----------|-----|--|
| 1:                                                                                                                                                                                                                                                                                                                                                                                                                                                                                                                                                                                                                                                                                                                                                                                                                                                                                                                                                                                                                                                                                                                                                                                                                                                                                                                                                                                                                                                                                                                                                                                                                                                                                                                                                                                                                                                                                                                                                                                                                                                                                                                             | 13.58% | Answer Choices             | Responses |     |  |
| 42.83%                                                                                                                                                                                                                                                                                                                                                                                                                                                                                                                                                                                                                                                                                                                                                                                                                                                                                                                                                                                                                                                                                                                                                                                                                                                                                                                                                                                                                                                                                                                                                                                                                                                                                                                                                                                                                                                                                                                                                                                                                                                                                                                         |        | Excellent                  | 13.58%    | 123 |  |
|                                                                                                                                                                                                                                                                                                                                                                                                                                                                                                                                                                                                                                                                                                                                                                                                                                                                                                                                                                                                                                                                                                                                                                                                                                                                                                                                                                                                                                                                                                                                                                                                                                                                                                                                                                                                                                                                                                                                                                                                                                                                                                                                |        | Good                       | 42.83%    | 388 |  |
|                                                                                                                                                                                                                                                                                                                                                                                                                                                                                                                                                                                                                                                                                                                                                                                                                                                                                                                                                                                                                                                                                                                                                                                                                                                                                                                                                                                                                                                                                                                                                                                                                                                                                                                                                                                                                                                                                                                                                                                                                                                                                                                                |        | Poor                       | 4.08%     | 37  |  |
| 000                                                                                                                                                                                                                                                                                                                                                                                                                                                                                                                                                                                                                                                                                                                                                                                                                                                                                                                                                                                                                                                                                                                                                                                                                                                                                                                                                                                                                                                                                                                                                                                                                                                                                                                                                                                                                                                                                                                                                                                                                                                                                                                            | 37.97% | Very Poor                  | 1.55%     | 14  |  |
| Contract of the contract of th |        | Unable to Rate - Don't Use | 37.97%    | 344 |  |
| N.                                                                                                                                                                                                                                                                                                                                                                                                                                                                                                                                                                                                                                                                                                                                                                                                                                                                                                                                                                                                                                                                                                                                                                                                                                                                                                                                                                                                                                                                                                                                                                                                                                                                                                                                                                                                                                                                                                                                                                                                                                                                                                                             |        | Total Responses            |           | 906 |  |
| 1.55%                                                                                                                                                                                                                                                                                                                                                                                                                                                                                                                                                                                                                                                                                                                                                                                                                                                                                                                                                                                                                                                                                                                                                                                                                                                                                                                                                                                                                                                                                                                                                                                                                                                                                                                                                                                                                                                                                                                                                                                                                                                                                                                          |        |                            |           |     |  |