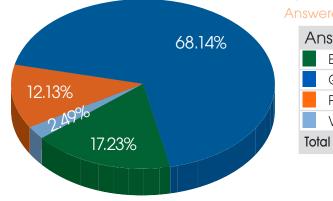

### Question 22:

Overall, how would you rate the Official PMLA Website as a whole (graphics, functionality, content, ease of use, etc.)?

| Allowered, 002 okipped, 07 |        |       |
|----------------------------|--------|-------|
| Answer Choices             | Resp   | onses |
| Excellent                  | 17.23% | 152   |
| Good                       | 68.14% | 601   |
| Poor                       | 12.13% | 107   |
| Very Poor                  | 2.49%  | 22    |
| Total Responses            |        | 882   |