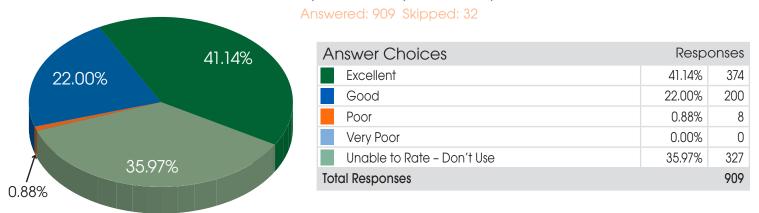

### Question 16:

**Shooting Range:** Overall, how would you rate this amenity as a whole (quality, completeness, etc)?

| Answer Choices             | Resp   | onses |
|----------------------------|--------|-------|
| Excellent                  | 6.63%  | 60    |
| Good                       | 16.80% | 152   |
| Poor                       | 0.88%  | 8     |
| Very Poor                  | 0.33%  | 3     |
| Unable to Rate - Don't Use | 75.36% | 682   |
| Total Responses            |        | 905   |