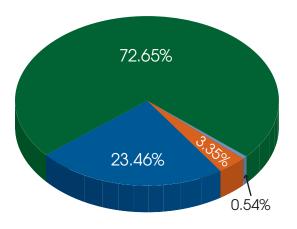

### MAINTENANCE DEPARTMENT

| Answer Choices          |        | Responses |  |
|-------------------------|--------|-----------|--|
| VI - Very Important     | 72.65% | 672       |  |
| I – Important           | 23.46% | 217       |  |
| SI – Somewhat Important | 3.35%  | 31        |  |
| NI – Not Important      | 0.54%  | 5         |  |
| Total Responses         |        | 925       |  |