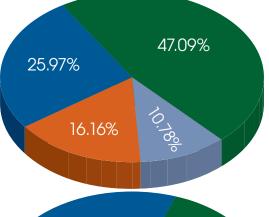

### RESTAURANT (THE GRILL)

| Answer Choices Res      |        | onses |
|-------------------------|--------|-------|
| VI - Very Important     | 47.09% | 437   |
| I - Important           | 25.97% | 241   |
| SI - Somewhat Important | 16.16% | 150   |
| NI – Not Important      | 10.78% | 100   |
| Total Responses         |        | 928   |