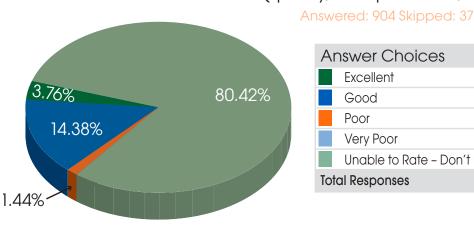

### Question 17:

**Archery Range:** Overall, how would you rate this amenity as a whole (quality, completeness, etc)?

### Question 18:

**Equestrian Center/Stables:** Overall, how would you rate this amenity as a whole (quality, completeness, prices, etc)?

| A non-year Chairean        | Donn   | 00000 |
|----------------------------|--------|-------|
| Answer Choices             | Respo  | onses |
| Excellent                  | 8.45%  | 76    |
| Good                       | 22.69% | 204   |
| Poor                       | 1.33%  | 12    |
| Very Poor                  | 0.22%  | 2     |
| Unable to Rate – Don't Use | 67.30% | 605   |
| Total Responses            |        | 899   |