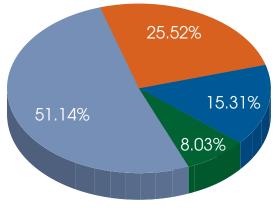

### **ARCHERY RANGE**

| Answer Choices            | Responses |     |
|---------------------------|-----------|-----|
| VI – Very Important 8.03% |           | 74  |
| I - Important             | 15.31%    | 141 |
| SI – Somewhat Important   | 25.52%    | 235 |
| NI – Not Important        | 51.14%    | 471 |
| Total Responses           |           | 921 |