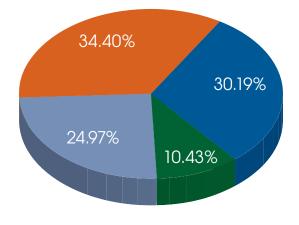

### PICKLE BALL COURTS

| Answer Choices Responses |        | S   |
|--------------------------|--------|-----|
| VI - Very Important      | 12.30% | 113 |
| I – Important            | 22.42% | 206 |
| SI - Somewhat Important  | 28.51% | 262 |
| NI – Not Important       | 36.78% | 338 |
| Total Responses          |        | 919 |