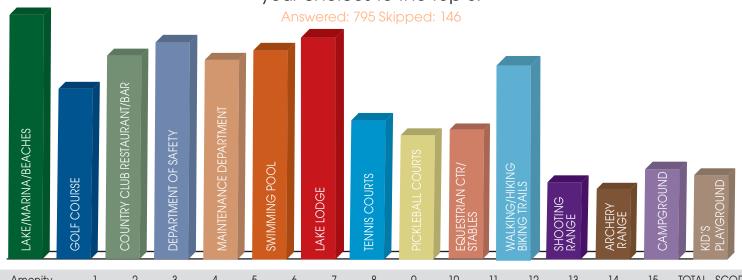

### Question 30:

In your opinion, which of the following amenities/services NEED THE MOST IMPROVEMENT? One or more choices are allowed. PLEASE RANK YOUR CHOICES USING A NUMBER WHERE 1 MEANS THIS AMENITY NEEDS THE MOST IMPROVEMENT. Please limit your choices to the top 5.

| Amenity                          | 1                    | 2               | 3               | 4                    | 5                  | 6               | 7               | 8               | 9               | 10              | 11           | 12                   | 13              | 14                 | 15                 | TOTAL | SCORE |
|----------------------------------|----------------------|-----------------|-----------------|----------------------|--------------------|-----------------|-----------------|-----------------|-----------------|-----------------|--------------|----------------------|-----------------|--------------------|--------------------|-------|-------|
| Lake/Marina/<br>Beaches          | 33.60%<br>208        | 23.26%<br>144   | 14.38%<br>89    | 11. <b>47%</b><br>71 | 7.59%<br>47        | 1.78%           | <b>2.42%</b> 15 | 1.62%<br>10     | 0.65%<br>4      | <b>0.48%</b> 3  | 0.65%<br>4   | 0.16%                | 0.48%<br>3      | 0.32%<br>2         | 1.13%<br>7         | 619   | 13.05 |
| Golf Course                      | <b>3.86%</b><br>16   | 14.70%<br>61    | 12.29%<br>51    | 12.05%<br>50         | 10.84%<br>45       | 10.36%<br>43    | <b>4.58%</b> 19 | 5.30%<br>22     | 3.86%<br>16     | <b>4.34%</b> 18 | 2.17%<br>9   | 1.45%<br>6           | <b>4.10%</b> 17 | 5.54%<br>23        | <b>4.58%</b><br>19 | 415   | 9.72  |
| Country Club<br>Restaurant/Bar   | 14.88%<br>75         | 13.49%<br>68    | 15.67%<br>79    | 14.68%<br>74         | <b>7.94%</b><br>40 | <b>6.55%</b> 33 | <b>6.35%</b> 32 | 3.97%<br>20     | <b>2.58%</b>    | <b>2.58%</b>    | 1.98%<br>10  | 1.39%<br>7           | 1.59%<br>8      | 1.39%<br>7         | <b>4.96%</b> 25    | 504   | 10.95 |
| Department of Safety             | 1 <b>4.74%</b><br>78 | 16.07%<br>85    | 16.07%<br>85    | 17.01%<br>90         | 14.93%<br>79       | 6.99%<br>37     | 5.29%<br>28     | 3.59%<br>19     | 2.08%           | 0.76%<br>4      | 1.13%<br>6   | 0.38%                | 0.95%<br>5      | 0.00%              | 0.00%              | 529   | 11.99 |
| Maintenance<br>Department        | <b>4.32%</b> 21      | 8.64%<br>42     | 15.43%<br>75    | 14.61%<br>71         | <b>20.78</b> % 101 | 13.37%<br>65    | 8.85%<br>43     | <b>4.32%</b> 21 | 3.29%<br>16     | <b>2.47%</b> 12 | 1.65%<br>8   | 1.03%<br>5           | <b>0.41%</b> 2  | <b>0.41%</b> 2     | <b>0.41%</b> 2     | 486   | 10.91 |
| Swimming<br>Pool                 | 19.70%<br>105        | 15.76%<br>84    | 12.01%<br>64    | 8.07%<br>43          | <b>9.76%</b> 5     | 12.01%<br>64    | <b>6.57%</b> 35 | 6.00%<br>32     | <b>2.81%</b> 15 | <b>2.25%</b> 12 | 0.56%<br>3   | 1.69%                | 1.13%<br>6      | <b>0.94%</b> 5     | 0.75%<br>4         | 533   | 11.52 |
| Lake<br>Lodge                    | 23.89%<br>140        | 16.38%<br>96    | 10.07%<br>59    | 10.24%<br>60         | 8.02%<br>47        | 6.83%<br>40     | 12.80%<br>75    | 5.80%<br>34     | 3.58%<br>21     | 0.68%<br>4      | 0.68%<br>4   | 0.17%                | 0.00%           | 0.68%<br>4         | 0.17%              | 586   | 11.94 |
| Tennis<br>Courts                 | 0.00%<br>0           | 1.07%<br>4      | 1.34%<br>5      | 2.94%<br>11          | <b>4.55%</b>       | 2.94%<br>11     | <b>9.36%</b> 35 | 23.80%<br>89    | 18.98%<br>71    | 13.10%<br>49    | 6.68%<br>25  | 7. <b>49</b> %<br>28 | 2.41%<br>9      | <b>3.48%</b>       | 1.87%<br>7         | 374   | 7.13  |
| Pickle Ball<br>Courts            | 0.80%<br>3           | 1.07%<br>4      | 1.60%<br>6      | <b>2.67%</b>         | 1.87%<br>7         | <b>3.20%</b> 12 | 5.07%<br>19     | 8.80%<br>33     | 26.40%<br>99    | 20.00%<br>75    | 11.73%<br>44 | <b>6.13%</b> 23      | <b>4.27%</b>    | <b>3.20%</b> 12    | <b>3.20%</b> 12    | 375   | 6.59  |
| Equestrian<br>Center/Stables     | 1.02%<br>4           | 2.81%           | 5.63%<br>2      | <b>2.56%</b> 10      | <b>3.84%</b> 15    | 1.53%<br>6      | <b>4.86%</b> 19 | 6.14%<br>24     | 12.02%<br>47    | 24.04%<br>94    | 16.88%<br>66 | 7.93%<br>31          | 6.14%<br>24     | 2.30%              | 2.30%              | 391   | 6.79  |
| Walking/Hiking/<br>Biking Trails | 18.97%<br>107        | 13.65%<br>77    | 12.94%<br>73    | <b>9.75%</b> 55      | 8.16%<br>46        | 3.55%<br>20     | 2.48%<br>14     | 2.84%<br>16     | 1.42%<br>8      | <b>4.43%</b> 25 | 14.89%<br>84 | 4.08%<br>23          | 1.95%<br>11     | 0.18%              | 0.71%<br>4         | 564   | 10.65 |
| Shooting<br>Range                | 1.05%<br>4           | <b>0.52%</b> 2  | 2.36%<br>9      | 2.09%<br>8           | <b>2.62%</b>       | 1.83%<br>7      | 1.05%<br>4      | 2.09%<br>8      | <b>3.14%</b> 12 | 5.24%<br>20     | 11.78%<br>45 | 37.17%<br>142        | 13.61%<br>52    | 10.47%<br>40       | <b>4.97%</b><br>19 | 382   | 4.80  |
| Archery<br>Range                 | 0.53%<br>2           | 1.33%<br>5      | 1.33%<br>5      | 2.12%<br>8           | 1.59%<br>6         | 1.06%<br>4      | 1.59%<br>6      | 1.59%<br>6      | <b>3.18%</b> 12 | 6.10%<br>23     | 7.69%<br>29  | 12.47%<br>47         | 41.38%<br>156   | 13.53%<br>51       | <b>4.51%</b> 17    | 377   | 4.27  |
| Campground                       | 2.63%<br>11          | 1.91%<br>8      | <b>6.70%</b> 28 | <b>4.07%</b>         | <b>4.31%</b> 18    | 1.44%<br>6      | 1.67%<br>7      | 2.63%           | 1.67%<br>7      | 2.15%<br>9      | <b>4.07%</b> | 5.98%<br>25          | <b>8.37%</b> 35 | <b>41.15</b> % 172 | 11.24%<br>47       | 418   | 4.88  |
| Kid's<br>Playgrounds             | 1.49%<br>6           | <b>4.96%</b> 20 | 2.73%<br>11     | 3.47%<br>14          | <b>5.71%</b> 23    | 2.73%<br>11     | 2.48%<br>10     | 4.71%<br>19     | 3.97%<br>16     | <b>2.48%</b> 10 | 2.73%<br>11  | 3.47%<br>14          | 5.21%<br>21     | 5.21%<br>21        | 48.64%<br>196      | 403   | 4.64  |

**Note**: The number of respondents that chose each number per amenity is shown in gray.