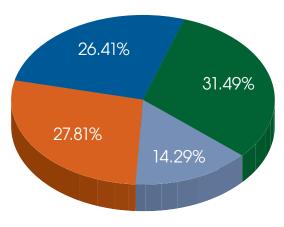

### SWIMMING POOL

| Answer Choices          | Response | S   |
|-------------------------|----------|-----|
| VI - Very Important     | 31.49%   | 291 |
| I – Important           | 26.41%   | 244 |
| SI – Somewhat Important | 27.81%   | 257 |
| NI - Not Important      | 14.29%   | 132 |
| Total Responses         |          | 924 |