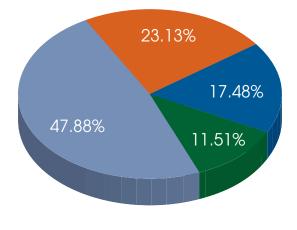

### SHOOTING RANGE

| Answer Choices Responses |        | S   |
|--------------------------|--------|-----|
| VI - Very Important      | 11.51% | 106 |
| I - Important            | 17.48% | 161 |
| SI - Somewhat Important  | 23.13% | 213 |
| NI - Not Important       | 47.88% | 441 |
| Total Responses          |        | 921 |