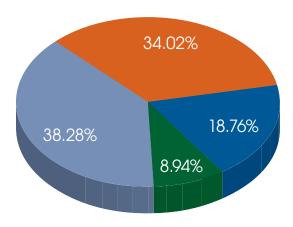

### **TENNIS COURTS**

| Answer Choices          | Responses |     |
|-------------------------|-----------|-----|
| VI – Very Important     | 8.94%     | 82  |
| I – Important           | 18.76%    | 172 |
| SI – Somewhat Important | 34.02%    | 312 |
| NI – Not Important      | 38.28%    | 351 |
| Total Responses         |           | 917 |