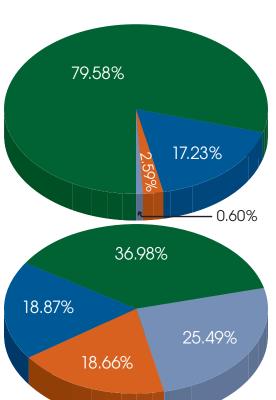

### Question 22:

Overall, how would you rate the Official PMLA Website as a whole (graphics, functionality, content, ease of use, etc.)?

| Allowered, 002 okipped, 07 |        |       |
|----------------------------|--------|-------|
| Answer Choices             | Resp   | onses |
| Excellent                  | 17.23% | 152   |
| Good                       | 68.14% | 601   |
| Poor                       | 12.13% | 107   |
| Very Poor                  | 2.49%  | 22    |
| Total Responses            |        | 882   |

### **GOLF COURSE**

| Answer Choices          | Responses |     |
|-------------------------|-----------|-----|
| VI - Very Important     | 36.98%    | 341 |
| I - Important           | 18.87%    | 174 |
| SI – Somewhat Important | 18.66%    | 172 |
| NI - Not Important      | 25.49%    | 235 |
| Total Responses         |           | 922 |