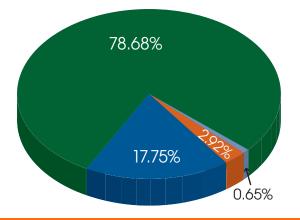

### FIRE THREAT & FUEL REDUCTION

| Answer Choices Response |        | S   |
|-------------------------|--------|-----|
| VI - Very Important     | 78.68% | 727 |
| I - Important           | 17.75% | 164 |
| SI - Somewhat Important | 2.92%  | 27  |
| NI – Not Important      | 0.65%  | 6   |
| Total Responses         |        |     |