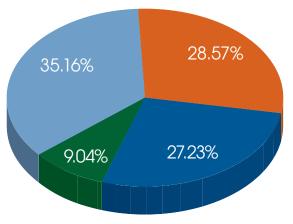

### Question 27:

The Association hired a Rental Coordinator to handle long and short-term rental property issues. Have you noticed an improvement in rental issues in our community?

Answered: 899 Skipped: 42

| Answer Choices                                                                         | Resp   | onses |  |
|----------------------------------------------------------------------------------------|--------|-------|--|
| Yes, issues with rental properties have significantly improved over the last 12 months | 4.89%  | 44    |  |
| Somewhat improved                                                                      | 7.01%  | 63    |  |
| Slightly improved                                                                      | 6.90%  | 62    |  |
| No improvement                                                                         | 15.46% | 139   |  |
| Don't know/Cannot rate                                                                 | 65.74% | 591   |  |
| Total Responses                                                                        |        |       |  |