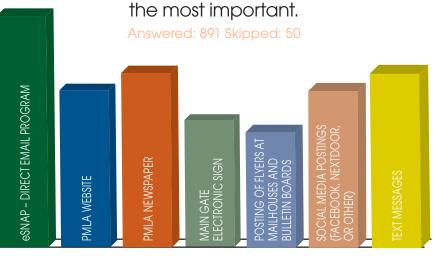

### Question 23:

PMLA wants to know how best to communicate information to all PMLA property owners. How do you prefer to get information from PMLA Administration? Please rank these communication methods by level of importance to you. Rank 1 to 7 with 1 being

|                                                      | 1                    | 2                    | 3             | 4                    | 5                    | 6                  | 7               | Total | Score |
|------------------------------------------------------|----------------------|----------------------|---------------|----------------------|----------------------|--------------------|-----------------|-------|-------|
| eSnap - direct email program                         | 51.77%<br>424        | 17.83%<br>146        | 8.79%<br>72   | <b>6.23%</b> 51      | 5.25%<br>43          | 3.17%<br>26        | <b>6.96%</b> 57 | 819   | 5.67  |
| PMLA Website                                         | 10.41%<br>84         | <b>22.92%</b><br>185 | 25.90%<br>209 | 19.95%<br>161        | <b>12.64%</b><br>102 | 5.08%<br>41        | 3.10%<br>25     | 807   | 4.71  |
| PMLA Newspaper                                       | 17.53%<br>145        | <b>18.74%</b><br>155 | 24.18%<br>200 | 17.90%<br>148        | 11. <b>49%</b><br>95 | 6.53%<br>54        | 3.63%<br>30     | 827   | 4.79  |
| Main Gate electronic sign                            | <b>1.25%</b><br>10   | 5.12%<br>41          | 9.36%<br>75   | 15.98%<br>128        | <b>23.85%</b>        | 29.34%<br>235      | 15.11%<br>121   | 801   | 2.96  |
| Posting flyers at mailhouses and bulletin boards     | 1.12%<br>9           | 2.24%<br>18          | 5.97%<br>48   | 11.1 <b>9%</b><br>90 | 16.42%<br>132        | <b>25.00%</b> 201  | 38.06%<br>306   | 804   | 2.33  |
| Social Media postings (Facebook,<br>Nextdoor, other) | 7.79%<br>64          | 14.84%<br>122        | 15.57%<br>128 | 13.50%<br>111        | <b>14.48%</b><br>119 | 17.88%<br>147      | 15.94%<br>131   | 822   | 3.71  |
| Text messages                                        | <b>15.73%</b><br>132 | 20.38%<br>171        | 11.20%<br>94  | 13.47%<br>113        | 13.35%<br>112        | <b>9.42%</b><br>79 | 16.45%<br>138   | 839   | 4.18  |