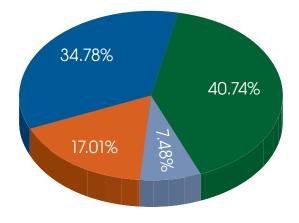

### WALKING/HIKING/BIKING TRAILS

| Answer Choices Responses |        | S   |
|--------------------------|--------|-----|
| VI - Very Important      | 40.74% | 376 |
| I - Important            | 34.78% | 321 |
| SI – Somewhat Important  | 17.01% | 157 |
| NI - Not Important       | 7.48%  | 69  |
| Total Responses          |        | 923 |