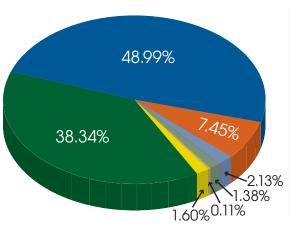

### Question 3:

Which of the following best describes the current state of your PML property?

Answered: 939 Skipped: 2

| Answer Choices Respon |                                                                           |        |     |
|-----------------------|---------------------------------------------------------------------------|--------|-----|
|                       | Primary residence                                                         | 38.34% | 360 |
|                       | Second/other home that I do not use as a rental                           | 48.99% | 460 |
|                       | Second/other home that I use occasionally for short-term/vacation rentals | 7.45%  | 70  |
|                       | Second/other home that I use PRIMARILY for rentals                        | 2.13%  | 20  |
|                       | Vacant lot                                                                | 1.38%  | 13  |
|                       | Under construction                                                        | 0.11%  | 1   |
|                       | Other (please specify)                                                    | 1.60%  | 15  |
| Total Responses       |                                                                           |        | 939 |