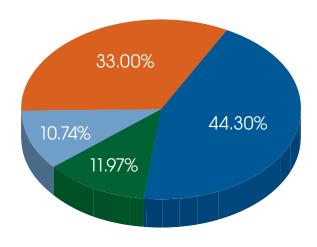

### Question 25:

PMLA is governed by the set of rules in our CC&Rs and Bylaws as well as by state and federal laws. The rules apply to ALL owners of property in PML. How satisfied are you with the overall enforcement of our rules?

Answered: 894 Skipped: 47

| Answer Choices     | Resp   | onses |
|--------------------|--------|-------|
| Very Satisfied     | 11.97% | 107   |
| Satisfied          | 44.30% | 396   |
| Somewhat Satisfied | 33.00% | 295   |
| Dissatisfied       | 10.74% | 96    |
| Total Responses    |        | 894   |