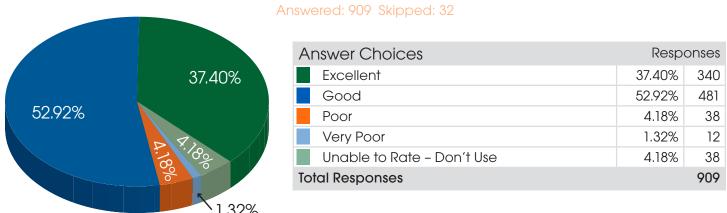

### Question 18:

**Equestrian Center/Stables:** Overall, how would you rate this amenity as a whole (quality, completeness, prices, etc)?

| A non-year Chairean        | Donn   | 00000 |
|----------------------------|--------|-------|
| Answer Choices             | Respo  | onses |
| Excellent                  | 8.45%  | 76    |
| Good                       | 22.69% | 204   |
| Poor                       | 1.33%  | 12    |
| Very Poor                  | 0.22%  | 2     |
| Unable to Rate – Don't Use | 67.30% | 605   |
| Total Responses            |        | 899   |