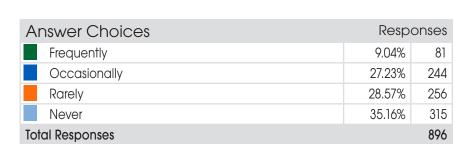

### Question 27:

The Association hired a Rental Coordinator to handle long and short-term rental property issues. Have you noticed an improvement in rental issues in our community?

Answered: 899 Skipped: 42

| Answer Choices                                                                         | Resp   | onses |  |
|----------------------------------------------------------------------------------------|--------|-------|--|
| Yes, issues with rental properties have significantly improved over the last 12 months | 4.89%  | 44    |  |
| Somewhat improved                                                                      | 7.01%  | 63    |  |
| Slightly improved                                                                      | 6.90%  | 62    |  |
| No improvement                                                                         | 15.46% | 139   |  |
| Don't know/Cannot rate                                                                 | 65.74% | 591   |  |
| Total Responses                                                                        |        |       |  |