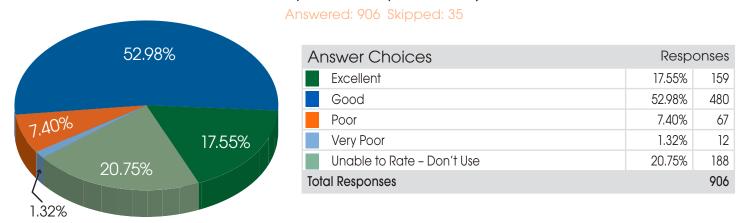

### Question 12:

**Swimming Pool**: Overall, how would you rate this amenity as a whole (quality, completeness, etc)?

|                                                                                                                                                                                                                                                                                                                                                                                                                                                                                                                                                                                                                                                                                                                                                                                                                                                                                                                                                                                                                                                                                                                                                                                                                                                                                                                                                                                                                                                                                                                                                                                                                                                                                                                                                                                                                                                                                                                                                                                                                                                                                                                                |        | Answered: 906 Skipped: 35  |           |     |  |
|--------------------------------------------------------------------------------------------------------------------------------------------------------------------------------------------------------------------------------------------------------------------------------------------------------------------------------------------------------------------------------------------------------------------------------------------------------------------------------------------------------------------------------------------------------------------------------------------------------------------------------------------------------------------------------------------------------------------------------------------------------------------------------------------------------------------------------------------------------------------------------------------------------------------------------------------------------------------------------------------------------------------------------------------------------------------------------------------------------------------------------------------------------------------------------------------------------------------------------------------------------------------------------------------------------------------------------------------------------------------------------------------------------------------------------------------------------------------------------------------------------------------------------------------------------------------------------------------------------------------------------------------------------------------------------------------------------------------------------------------------------------------------------------------------------------------------------------------------------------------------------------------------------------------------------------------------------------------------------------------------------------------------------------------------------------------------------------------------------------------------------|--------|----------------------------|-----------|-----|--|
| 1:                                                                                                                                                                                                                                                                                                                                                                                                                                                                                                                                                                                                                                                                                                                                                                                                                                                                                                                                                                                                                                                                                                                                                                                                                                                                                                                                                                                                                                                                                                                                                                                                                                                                                                                                                                                                                                                                                                                                                                                                                                                                                                                             | 13.58% | Answer Choices             | Responses |     |  |
| 42.83%                                                                                                                                                                                                                                                                                                                                                                                                                                                                                                                                                                                                                                                                                                                                                                                                                                                                                                                                                                                                                                                                                                                                                                                                                                                                                                                                                                                                                                                                                                                                                                                                                                                                                                                                                                                                                                                                                                                                                                                                                                                                                                                         |        | Excellent                  | 13.58%    | 123 |  |
|                                                                                                                                                                                                                                                                                                                                                                                                                                                                                                                                                                                                                                                                                                                                                                                                                                                                                                                                                                                                                                                                                                                                                                                                                                                                                                                                                                                                                                                                                                                                                                                                                                                                                                                                                                                                                                                                                                                                                                                                                                                                                                                                |        | Good                       | 42.83%    | 388 |  |
|                                                                                                                                                                                                                                                                                                                                                                                                                                                                                                                                                                                                                                                                                                                                                                                                                                                                                                                                                                                                                                                                                                                                                                                                                                                                                                                                                                                                                                                                                                                                                                                                                                                                                                                                                                                                                                                                                                                                                                                                                                                                                                                                |        | Poor                       | 4.08%     | 37  |  |
| 000                                                                                                                                                                                                                                                                                                                                                                                                                                                                                                                                                                                                                                                                                                                                                                                                                                                                                                                                                                                                                                                                                                                                                                                                                                                                                                                                                                                                                                                                                                                                                                                                                                                                                                                                                                                                                                                                                                                                                                                                                                                                                                                            | 37.97% | Very Poor                  | 1.55%     | 14  |  |
| Contract of the contract of th |        | Unable to Rate - Don't Use | 37.97%    | 344 |  |
| N.                                                                                                                                                                                                                                                                                                                                                                                                                                                                                                                                                                                                                                                                                                                                                                                                                                                                                                                                                                                                                                                                                                                                                                                                                                                                                                                                                                                                                                                                                                                                                                                                                                                                                                                                                                                                                                                                                                                                                                                                                                                                                                                             |        | Total Responses            |           | 906 |  |
| 1.55%                                                                                                                                                                                                                                                                                                                                                                                                                                                                                                                                                                                                                                                                                                                                                                                                                                                                                                                                                                                                                                                                                                                                                                                                                                                                                                                                                                                                                                                                                                                                                                                                                                                                                                                                                                                                                                                                                                                                                                                                                                                                                                                          |        |                            |           |     |  |