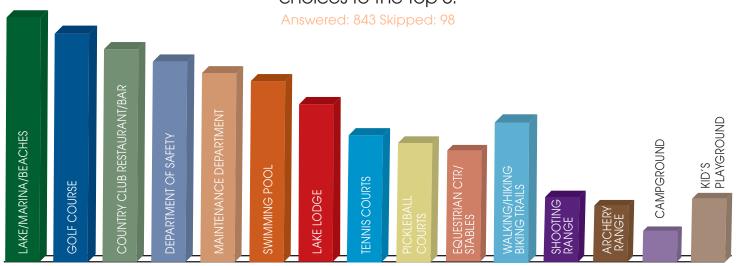

### Question 31:

In your opinion, which of the following current amenities/services ADD THE MOST VALUE to your property? One or more choices are allowed. PLEASE RANK YOUR CHOICES USING A NUMBER WHERE 1 MEANS THIS AMENITY ADDS THE MOST VALUE. Please limit your choices to the top 5.