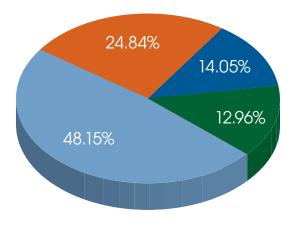

### **AIRPORT**

| Answer Choices          | Response | S   |
|-------------------------|----------|-----|
| VI - Very Important     | 12.96%   | 119 |
| I - Important           | 14.05%   | 129 |
| SI - Somewhat Important | 24.84%   | 228 |
| NI – Not Important      | 48.15%   | 442 |
| Total Responses         |          | 918 |