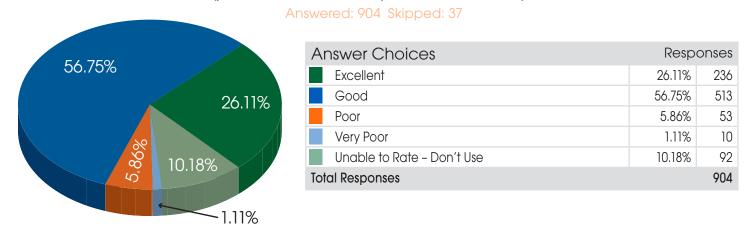

### Question 24:

The PMLA Maintenance Department works to keep all amenities, services, and association infrastructure in working condition. In addition to supporting our public/private amenities and services, other key elements they are involved with include: roads, common areas, green belts, gates, etc. Overall, how satisfied are you with the PMLA Maintenance Department?

| Answer Choices     | Resp   | onses |
|--------------------|--------|-------|
| Very Satisfied     | 40.87% | 367   |
| Satisfied          | 50.22% | 451   |
| Somewhat Satisfied | 8.35%  | 75    |
| Dissatisfied       | 0.56%  | 5     |
| Total Responses    |        | 898   |