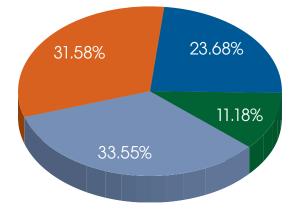

### PROGRAMS FOR KIDS

| Answer Choices Responses |        | onses |
|--------------------------|--------|-------|
| VI - Very Important      | 11.18% | 102   |
| I – Important            | 23.68% | 216   |
| SI - Somewhat Important  | 31.58% | 288   |
| NI - Not Important       | 33.55% | 306   |
| Total Responses          |        | 912   |