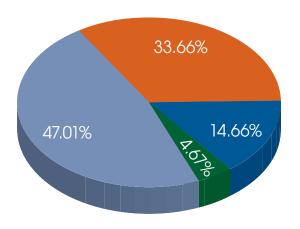

### **CAMPGROUND**

| Answer Choices          | Response | S   |
|-------------------------|----------|-----|
| VI - Very Important     | 4.67%    | 43  |
| I – Important           | 14.66%   | 135 |
| SI – Somewhat Important | 33.66%   | 310 |
| NI - Not Important      | 47.01%   | 433 |
| Total Responses         |          | 921 |