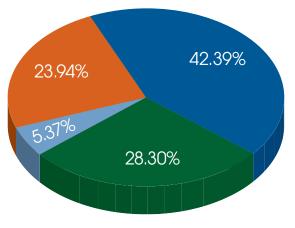

### Question 29:

How satisfied are you with the overall package of PMLA services/amenities you receive based on the assessments/fees you pay?

Answered: 894 Skipped: 47

| Answer Choices     | Responses |     |  |  |  |
|--------------------|-----------|-----|--|--|--|
| Very Satisfied     | 28.30%    | 253 |  |  |  |
| Satisfied          | 42.39%    | 379 |  |  |  |
| Somewhat Satisfied | 23.94%    | 214 |  |  |  |
| Dissatisfied       | 5.37%     | 48  |  |  |  |
| Total Responses    |           |     |  |  |  |