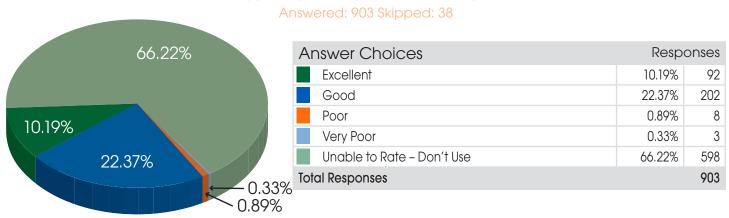

### Question 18:

**Equestrian Center/Stables:** Overall, how would you rate this amenity as a whole (quality, completeness, prices, etc)?

| A non-year Chairean        | Donn   | 00000 |
|----------------------------|--------|-------|
| Answer Choices             | Respo  | onses |
| Excellent                  | 8.45%  | 76    |
| Good                       | 22.69% | 204   |
| Poor                       | 1.33%  | 12    |
| Very Poor                  | 0.22%  | 2     |
| Unable to Rate – Don't Use | 67.30% | 605   |
| Total Responses            |        | 899   |