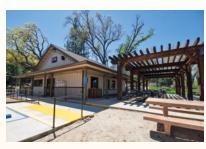

#### **HOURS**

Sunday - Thursday 11am-6pm • Friday & Saturday 11am-7pm

# **ICE CREAM**

Soft Serve Cup (small) . . . \$3.25 Soft Serve Cup (large) . . . \$3.50 Regular Cone . . . . . . \$3.75 Waffle Cone . . . . . . . \$4.25



# DOGS



| Hebrew Nat'l Dog. | \$6.00 |  |  |  |
|-------------------|--------|--|--|--|
| with cheese       | \$6.25 |  |  |  |
| with chili        | \$6.50 |  |  |  |
| Mini Corndogs     | \$5.50 |  |  |  |

### **BURGERS**

Harris Ranch Burger . .\$9.00

with cheese . . . .\$9.25

with bacon . . . .\$9.50

Black Bean Burger . \$8.00



### **CHICKEN**

# **FRIES & SIDES**

| French Fries  |     |    |  |  |  |  | \$4.00 |
|---------------|-----|----|--|--|--|--|--------|
| Curly Fries . |     |    |  |  |  |  | \$4.00 |
| Sweet Potato  | Fri | es |  |  |