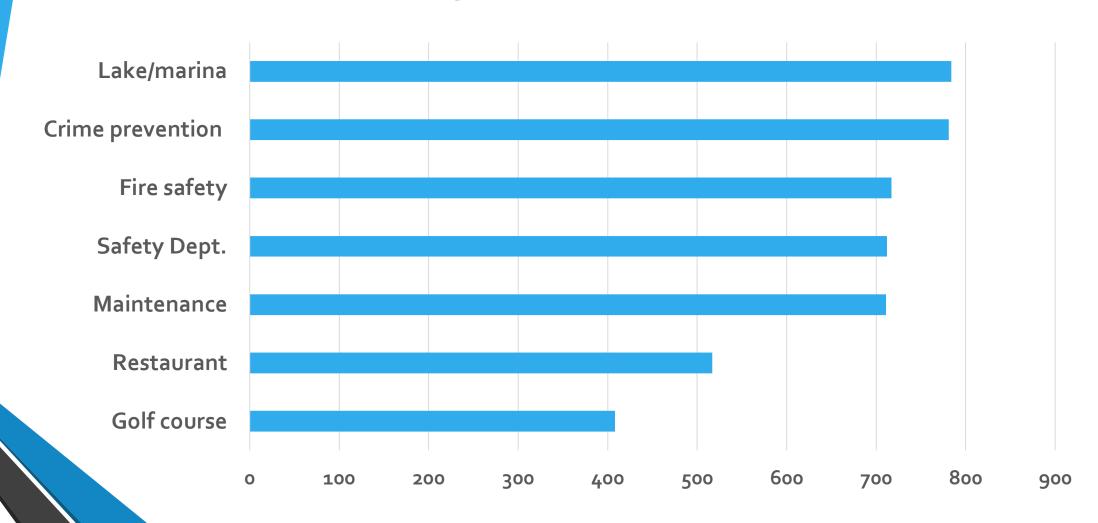

# PML Homeowner Survey 2016

# **Excellent Response**

•Total 963 – a new high!



# Most Important Amenities



#### Golf Course

- How Often Do You Play?
  - Weekly = 12%
  - 1-24 times/year = 49%
  - Never = 40%
- Golf Course Condition
  - Excellent = 40%
  - Can't rate = 29%

#### Lake and Marina

- How Often Do You Use the Lake/Marina?
  - Weekly = 42%
  - 1-24 times/year = 76%
  - Never = 3%
- Lake and Marina Condition
  - Excellent = 43%
  - Can't rate = 3%

#### Restaurant and Bar

- How Often Do You Use
  - Weekly = 11%
  - 7-24 times/year = 41%
  - 1-6 times/year = 41%
  - Never = 6%
- Restaurant and Bar Quality
  - Excellent = 24%
  - Good = 49%

#### Other Amenities



#### **PML Services**



# Single Room Rentals



#### **Guest House Rentals**

- Support = 43%
- Do NOT Support = 44%
- No Opinion = 13%

### Satisfaction with PML Services v. Fees

| Very<br>Satisfied | Satisfied | Diss