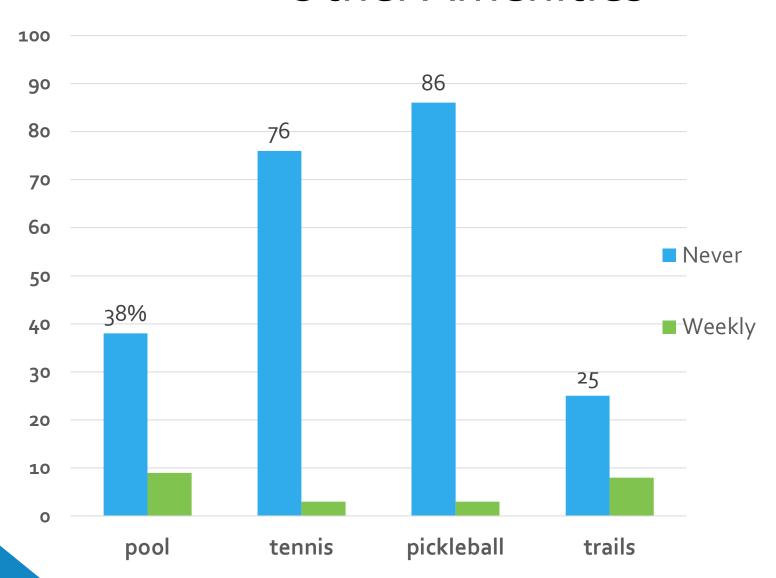

#### Other Amenities

#### Golf Course

- How Often Do You Play?
  - Weekly = 12%
  - 1-24 times/year = 49%
  - Never = 40%
- Golf Course Condition
  - Excellent = 40%
  - Can't rate = 29%

#### Lake and Marina

- How Often Do You Use the Lake/Marina?
  - Weekly = 42%
  - 1-24 times/year = 76%
  - Never = 3%
- Lake and Marina Condition
  - Excellent = 43%
  - Can't rate = 3%