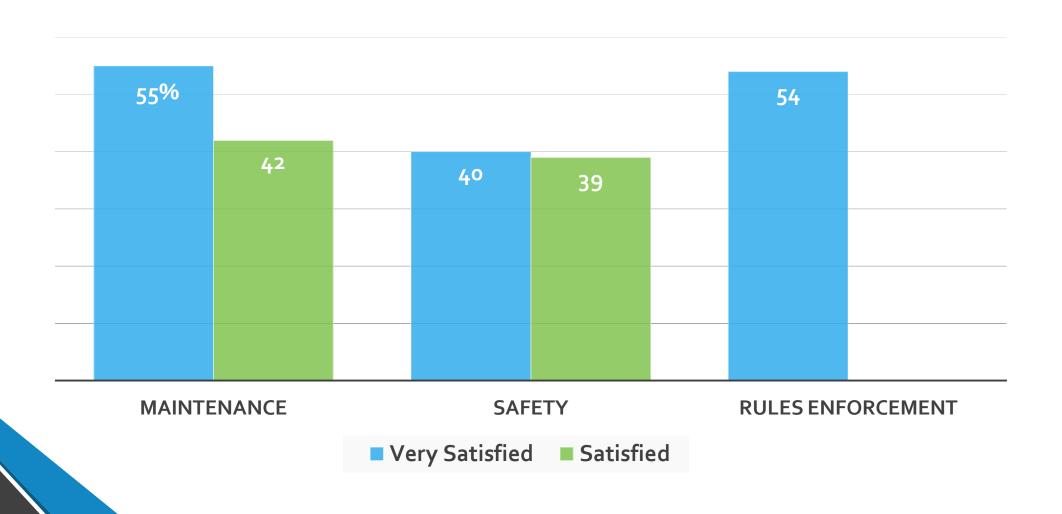

### Satisfaction with PML Services v. Fees

| Very<br>Satisfied | Satisfied | Dissatisfied |
|-------------------|-----------|--------------|
| 39%               | 52%       | 9%           |