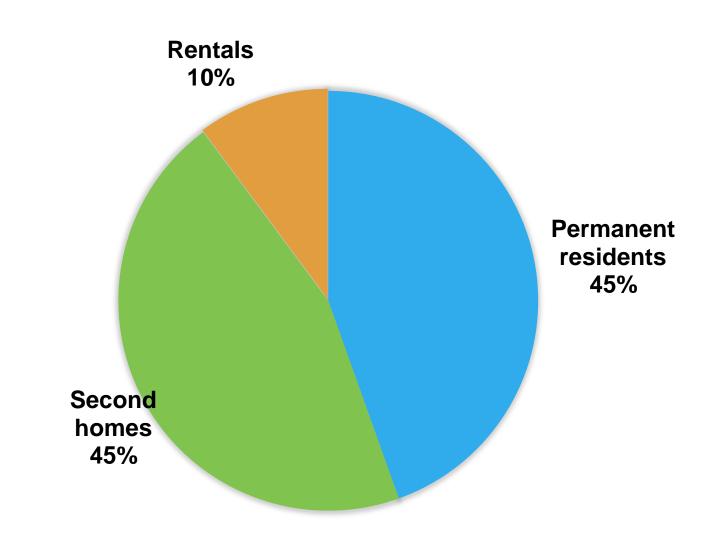

# PML Homeowner Survey 2016

# **Excellent Response**

•Total 963 – a new high!



# Most Important Amenities



#### Golf Course

- How Often Do You Play?
  - Weekly = 12%
  - 1-24 times/year = 49%
  - Never = 40%
- Golf Course Condition
  - Excellent = 40%
  - Can't rate = 29%

#### Lake and Marina

- How Often Do You Use the Lake/Marina?
  - Weekly = 42%
  - 1-24 times/year = 76%
  - Never = 3%
- Lake and Marina Condition
  - Excellent = 43%
  - Can't rate = 3%

#### Restaurant and Bar

- How Often Do You Use
  - Weekly = 11%
  - 7-24 times/year = 41%
  - 1-6 times/year = 41%
  - Never = 6%
- Restaurant and Bar Quality
  - Excellent = 24%
  - Good = 49%

#### Other Amenities



#### **PML Services**



# Single Room Rentals



#### **Guest House Rentals**

- Support = 43%
- Do NOT Support = 44%
- No Opinion = 13%

### Satisfaction with PML Services v. Fees

| Very<b