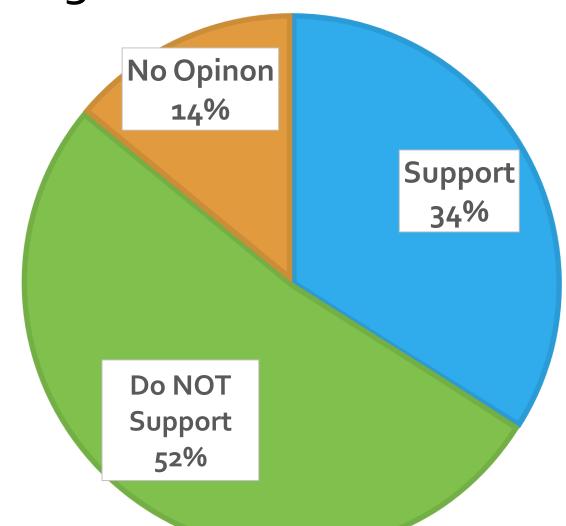

# Single Room Rentals

#### Conclusions

- High number of responses indicates good interest
- Members generally satisfied or very satisfied with amenities/services
- People use and value the lake more than any other amenity
  - All other amenities used by smaller percentages
    - Some have very small participation archery, shooting range, equestrian center
  - Lots of interest in developing trails
- Majority willing to pay for new amenities or improvements 54% v. 45%
- Significant preference against single room rentals 52% v. 34%