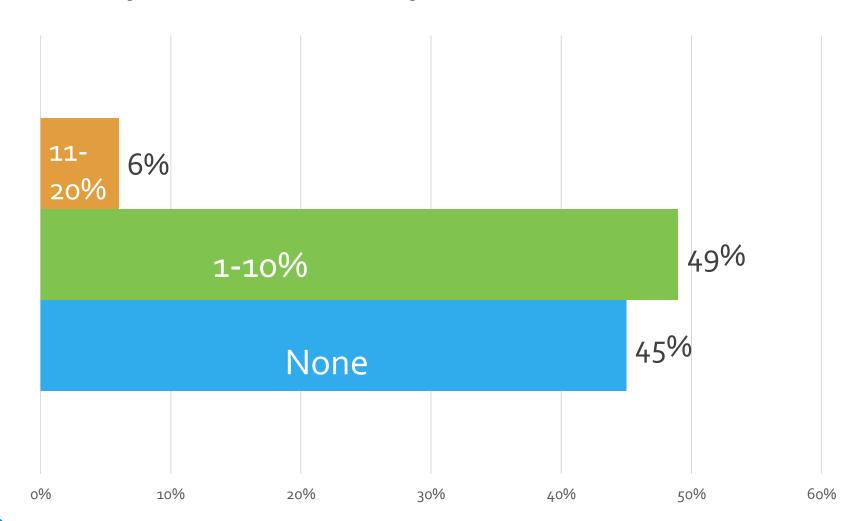

# % Dues Increase Willing to Pay for New/Improved Amenities

#### Conclusions

- High number of responses indicates good interest
- Members generally satisfied or very satisfied with amenities/services
- People use and value the lake more than any other amenity
  - All other amenities used by smaller percentages
    - Some have very small participation archery, shooting range, equestrian center
  - Lots of interest in developing trails
- Majority willing to pay for new amenities or improvements 54% v. 45%
- Significant preference against single room rentals 52% v. 34%